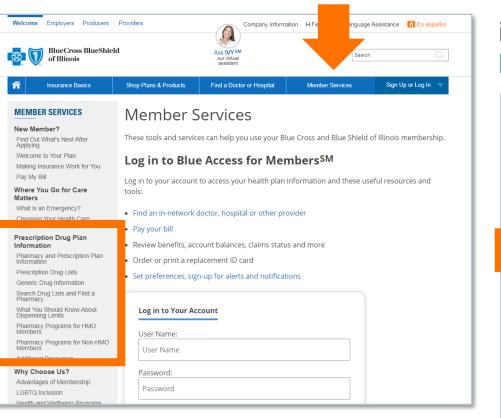

# Find prescription drug information by visiting **bcbsil.com**

| Welcome Employers Producers                                                                                                                                                                                                                                                                                                                                         |                                                                                                                                                                                                                                                                                                                                                                                                                                                                                                                                                                                                                                                                                                                                                                                                                                                                                                                                                                                                            | Company Information | H Feedback La  | nguage Assistance 🚺 En español |  |
|---------------------------------------------------------------------------------------------------------------------------------------------------------------------------------------------------------------------------------------------------------------------------------------------------------------------------------------------------------------------|------------------------------------------------------------------------------------------------------------------------------------------------------------------------------------------------------------------------------------------------------------------------------------------------------------------------------------------------------------------------------------------------------------------------------------------------------------------------------------------------------------------------------------------------------------------------------------------------------------------------------------------------------------------------------------------------------------------------------------------------------------------------------------------------------------------------------------------------------------------------------------------------------------------------------------------------------------------------------------------------------------|---------------------|----------------|--------------------------------|--|
| A Insurance Basics                                                                                                                                                                                                                                                                                                                                                  | Shop Plans & Products Find a                                                                                                                                                                                                                                                                                                                                                                                                                                                                                                                                                                                                                                                                                                                                                                                                                                                                                                                                                                               | Doctor or Hospital  | Member Service | s Sign Up or Log In 🔻          |  |
| MEMBER SERVICES<br>New Member?<br>While to Expect Allar Applying<br>Welcome to Your Plan<br>Making Insumners Work for You<br>How to Make a Payment<br>Whene You Go for Care<br>Maters<br>What is an Emergency?                                                                                                                                                      | PHARMACY AND PRESCRIPTION PLAN INFORMATION Prescription drugs are a vital part of your health care coverage. If you have prescription drug coverage through Blue Crose and Blue Sheld of Illinois (BOBBL), this information can help you and your doctor get the most from your prescription drug coverage. If you are a BCBSIL member, log in to your Blue Access for Members <sup>BM</sup> (BAM <sup>BM</sup> ) account to check your drug list and learn more about your prescription drug benefits. Be sure to review your benefit materials for details. If you have any questions about your prescription drug benefits, call the number on your member ID card.                                                                                                                                                                                                                                                                                                                                     |                     |                |                                |  |
| Prescription Drug Plan<br>Information<br>Pharmacy and Prescription Plan<br>Information<br>Generic Drug Information<br>Search Drug Lists and Find a                                                                                                                                                                                                                  | PRESCRIPTION DRUG LIST<br>A drug list is a list of drugs that are oc<br>determined by whether your drug is o<br>tier. See if your drug is covered.                                                                                                                                                                                                                                                                                                                                                                                                                                                                                                                                                                                                                                                                                                                                                                                                                                                         |                     | -              |                                |  |
| Phamagy "<br>What You Should Know About<br>Depending Links<br>Hamage Programs for HMO<br>Phamage Programs for Non-HMO<br>Memoers<br><b>Why Chocose Us?</b><br>Advantages of Membership<br>LGBYO Industria<br>Health and Wettbeing Programs<br>BlueGam Dental Concellon <sup>554</sup><br>The BlueGad <sup>45</sup> Pogram<br>Blue365 <sup>45</sup> Discourt Program | Incl. etc. hydr olig dwig here may requirely out to pay more if yos fill a prescription for a brand name drug when a generic equivalent a wellable. This Member Pay the Difference program is encourages members to use drugs that are safe, work well and are code effective. Preses note: Handback This Member Pay the Difference program is encourages members to use drugs that are safe, work well and are code effective. Preses note: Handback This may estimate modelal and pharmacy coverage separately for select drugs. Some drugs are covered under your medical plan instead of your pharmacy benefits. These can include drugs that must be given to you a having are provided. These drugs are other optical indication. Hyour are thing or prescribe a drug that is not on your pairs Drug List, call the number on your member ID card to see if the drug may be covered by your medical plan. NEARBY PHARMACLES AND HOME DELIVERY CRSIII, has to boal network of constracting pharmacys. |                     |                |                                |  |
| Quick Links<br>Log in »<br>Find a Doctor »<br>Form Finder »                                                                                                                                                                                                                                                                                                         | and show your member ID card.<br>R<br>Preferred Pharmacy Network<br>(PPN)                                                                                                                                                                                                                                                                                                                                                                                                                                                                                                                                                                                                                                                                                                                                                                                                                                                                                                                                  | Find a PPI          |                | 15<br>15<br>90-Day Supply      |  |

# Find the Drug List for Your Plan